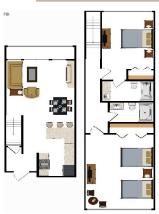

## **ACCOMMODATIONS**

## 1125 Square Feet

Located in Building 4

- Two Queen Beds
- One Sleeper Sofa
- Full Kitchen
- Spa Tub
- Fireplace
- Private Balcony