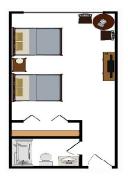

#### Hotel Room

### 380 Square Feet

Located in Buildings 1-3

- Two Queen Beds
- Sitting Area
- Private Bath
- Coffee Maker
- Mini Fridge
- Microwave