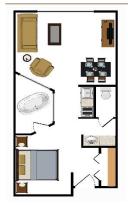

# 717 Square Feet

Located in Buildings 1-3

- One Queen Bed
- One Sleeper Sofa
- Full Kitchen
- Wood-burning Fireplace
- Private Balcony

Building 4 One Bedroom Suite