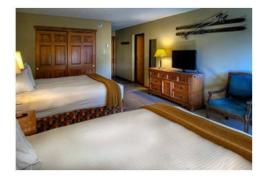

#### Hotel Room

### 380 Square Feet

Located in Buildings 1-3

- Two Queen Beds
- Sitting Area
- Private Bath
- Coffee Maker
- Mini Fridge
- Microwave