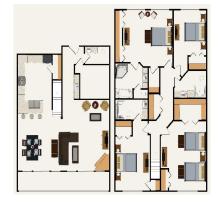

#### Two Bedroom Suite

### 1223 Square Feet

Located in Buildings 1-3

- Master Bedroom w/ One Queen Bed
- One Sleeper Sofa
- Two Queen Beds in second bedroom
- Full Kitchen
- Wood-burning Fireplace
- Private Balcony
- 2 Private Bathrooms