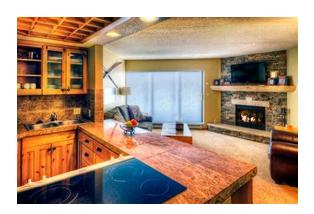

## 775 Square Feet

Located in Buildings 4

- One Queen Bed
- One Sleeper Sofa
- Full Kitchen
- Open Floor Plan
- Wood-burning fireplace
- Private Balcony

## 1125 Square Feet

Located in Building 4

- Two Queen Beds
- One Sleeper Sofa
- Full Kitchen
- Spa Tub
- Fireplace
- Private Balcony