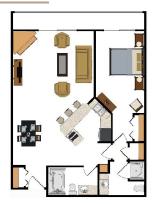

## 775 Square Feet

Located in Buildings 4

- One Queen Bed
- One Sleeper Sofa
- Full Kitchen
- Open Floor Plan
- Wood-burning fireplace
- Private Balcony