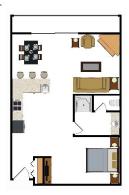

# 717 Square Feet

Located in Buildings 1-3

- One Queen Bed
- One Sleeper Sofa
- Full Kitchen
- Wood-burning Fireplace
- Private Balcony

Building 4 One Bedroom Suite

## 775 Square Feet

Located in Buildings 4

- One Queen Bed
- One Sleeper Sofa
- Full Kitchen
- Open Floor Plan
- Wood-burning fireplace
- Private Balcony