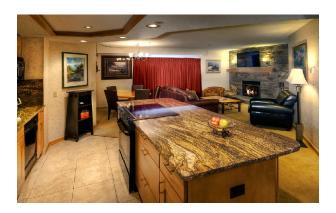

## 775 Square Feet

Located in Buildings 4

- One Queen Bed
- One Sleeper Sofa
- Full Kitchen
- Open Floor Plan
- Wood-burning fireplace
- Private Balcony