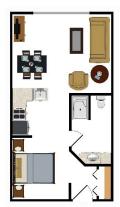

#### Studio

#### 462 Square Feet

Located in Building 4

- One Queen Bed
- One Sleeper Sofa
- Efficiency Kitchen
- Remodeled Bath or Spa Tub
- Living Room