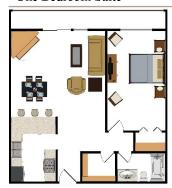

# 717 Square Feet

Located in Buildings 1-3

- One Queen Bed
- One Sleeper Sofa
- Full Kitchen
- Wood-burning Fireplace
- Private Balcony

Building 4 One Bedroom Suite