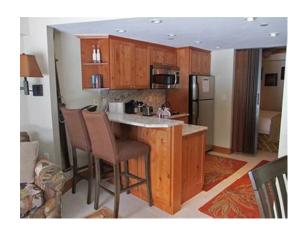

# 717 Square Feet

Located in Buildings 1-3

- One Queen Bed
- One Sleeper Sofa
- Full Kitchen
- Wood-burning Fireplace
- Private Balcony

Building 4 One Bedroom Suite