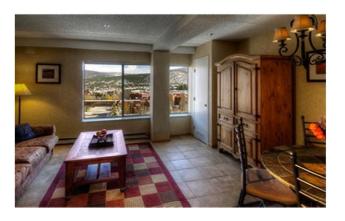

#### Colorado Suite

## 617 Square Feet

Located in Building 4

- One Queen Bed
- One Sleeper Sofa
- Efficiency Kitchen
- Balcony
- Wood-burning Fireplace
- Living Room