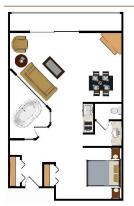

#### Colorado Suite

## 617 Square Feet

Located in Building 4

- One Queen Bed
- One Sleeper Sofa
- Efficiency Kitchen
- Balcony
- Wood-burning Fireplace
- Living Room