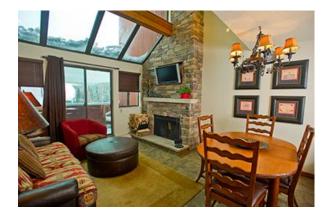

## 617 Square Feet

Located in Building 4

- One Queen Bed
- One Sleeper Sofa
- Efficiency Kitchen
- Balcony
- Wood-burning Fireplace
- Living Room

## 617 Square Feet

Located in Buildings 4

- One Queen Bed
- One Sleeper Sofa
- Upgraded Efficiency Kitchen
- Open Floor Plan
- Wood-burning fireplace
- Balcony
- Living Room