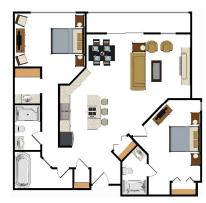

# 717 Square Feet

Located in Buildings 1-3

- One Queen Bed
- One Sleeper Sofa
- Full Kitchen
- Wood-burning Fireplace
- Private Balcony

Building 4 One Bedroom Suite