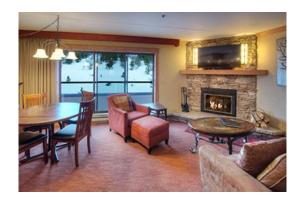

## 617 Square Feet

Located in Building 4

- One Queen Bed
- One Sleeper Sofa
- Efficiency Kitchen
- Balcony
- Wood-burning Fireplace
- Living Room

## 617 Square Feet

Located in Buildings 4

- One Queen Bed
- One Sleeper Sofa
- Upgraded Efficiency Kitchen
- Open Floor Plan
- Wood-burning fireplace
- Balcony
- Living Room