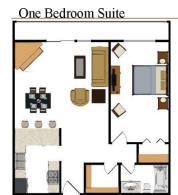

## Building 4 One Bedroom Suite

## 775 Square Feet

Located in Buildings 4

- One Queen Bed
- One Sleeper Sofa
- Full Kitchen
- Open Floor Plan
- Wood-burning fireplace
- Private Balcony