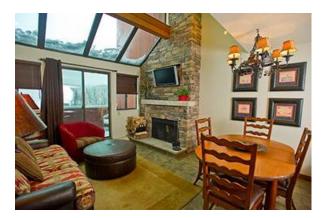

#### Colorado Suite

# Square Feet

617 Located in Building

One Queen Bed 4

- .
- One Sleeper Sofa Kitchen
- Efficiency Balcony
- Fireplace
- Wood-burningLiving Room