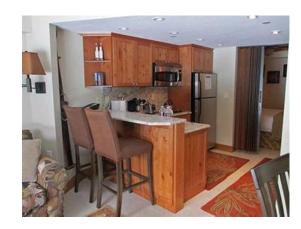

#### Colorado Suite

# Square Feet

617 Located in Building

One Queen Bed 4

- .
- One Sleeper Sofa Kitchen
- Efficiency Balcony
- Fireplace
- Wood-burningLiving Room