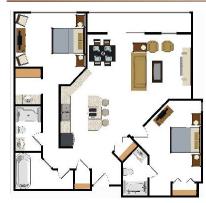

#### Two Bedroom Suite

## 1223 Square Feet

Located in Buildings 1-3

One Queen Bed

Master Bedroom w/

- ☐ One Sleeper Sofa
- ☐ Two Queen Beds in second bedroom
- ☐ Full Kitchen
- ☐ Wood-burning Fireplace
- Private Balcony
- 2 Private Bathrooms