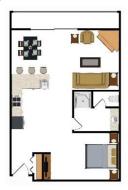

## Building 4 One Bedroom Suite

## 775 Square Feet

Located in Buildings 4

- One Queen Bed
- One Sleeper Sofa
- Full Kitchen
- Open Floor Plan
- Wood-burning fireplace
- Private Balcony