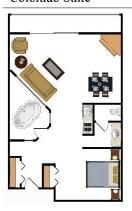

#### Colorado Suite

# Square Feet

617 Located in Building

One Queen Bed 4

- .
- One Sleeper Sofa Kitchen
- Efficiency Balcony
- Fireplace
- Wood-burningLiving Room