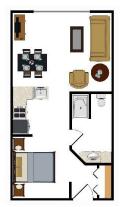

#### Colorado Suite

# Square Feet

617 Located in Building

One Queen Bed 4

- .
- One Sleeper Sofa Kitchen
- Efficiency Balcony
- Fireplace
- Wood-burningLiving Room