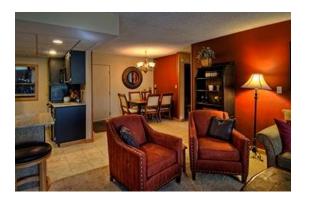

## Summit Suite

# 617 Square Feet

Located in Buildings 4

- One Queen Bed
- One Sleeper Sofa
- Upgraded Efficiency Kitchen
- Open Floor Plan
- Wood-burning fireplace
- Balcony
- Living Room

717 Square Feet Located in Building s 1-3