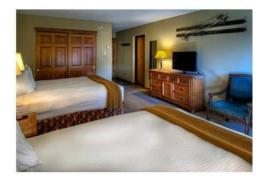

## Hotel Room

## 380 Square Feet

Located in Buildings 1-3

- · Two Queen Beds
- Sitting Area
- Private Bath
- Coffee Maker
- Mini Fridge
- Microwave