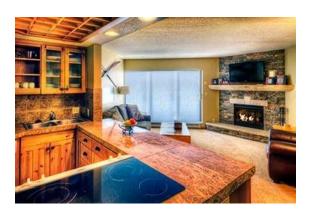

## Building 4 One Bedroom Suite

## 775 Square Feet

Located in Buildings 4

- One Queen Bed
- One Sleeper Sofa
- Full Kitchen
- Open Floor Plan
- Wood-burning fireplace
- Private Balcony