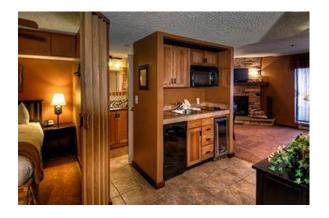

#### Colorado Suite

# Square Feet

617 Located in Building

One Queen Bed 4

- .
- One Sleeper Sofa Kitchen
- Efficiency Balcony
- Fireplace
- Wood-burningLiving Room