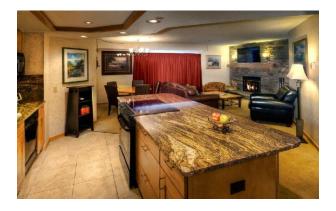

#### Two Bedroom Suite

## 1223 Square Feet

Located in Buildings 1-3

One Queen Bed

Master Bedroom w/

- ☐ One Sleeper Sofa
- ☐ Two Queen Beds in second bedroom
- ☐ Full Kitchen
- ☐ Wood-burning Fireplace
- Private Balcony
- 2 Private Bathrooms