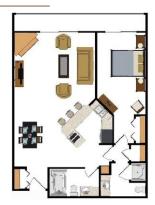

## Summit Suite

# 617 Square Feet

Located in Buildings 4

- One Queen Bed
- One Sleeper Sofa
- Upgraded Efficiency Kitchen
- Open Floor Plan
- Wood-burning fireplace
- Balcony
- Living Room

717 Square Feet Located in Building s 1-3

- One Queen Bed
- One Sleeper Sofa
- Full Kitchen
- Wood-burning Fireplace
- Private Balcony