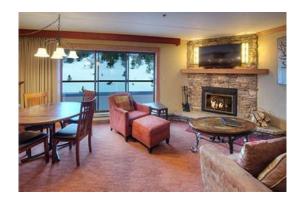

#### Colorado Suite

# Square Feet

617 Located in Building

One Queen Bed 4

- .
- One Sleeper Sofa Kitchen
- Efficiency Balcony
- Fireplace
- Wood-burningLiving Room