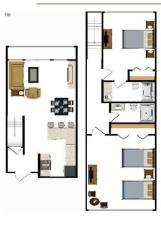

#### Two Bedroom Suite

## 1223 Square Feet

Located in Buildings 1-3

One Queen Bed

Master Bedroom w/

- ☐ One Sleeper Sofa
- ☐ Two Queen Beds in second bedroom
- ☐ Full Kitchen
- ☐ Wood-burning Fireplace
- Private Balcony
- 2 Private Bathrooms